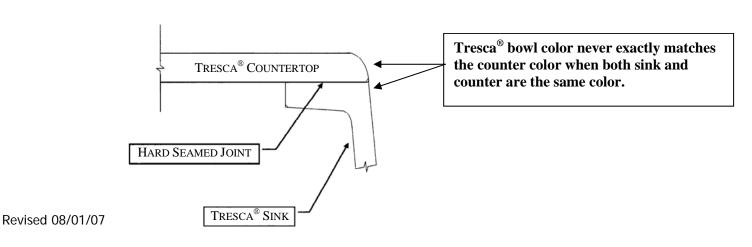

## **Features & Product Information**

- 33 ¾" x ~18 ½"
- Steeper sidewalls increase sink volume & work area at the base.
- Depth increases to 10" when installed.
- Recessed divider separates sinks.
- Fits into a 33" or larger base cabinet
- Available in Colors: Alabaster, Fawn, Eggshell

## Inside Sink Dimensions

| Inside Officensions        |          |   |       |
|----------------------------|----------|---|-------|
| Length X                   | Width    | Χ | Depth |
| CU3319 (Seamed Undermount) |          |   |       |
| 31 ¾"                      | 16 9/16" |   | 9 ½"  |

All drain holes in sinks are nominally 3-1/2" in diameter and accept all standard drain hardware, including waste disposal units.

## **Sink Mounting Method**