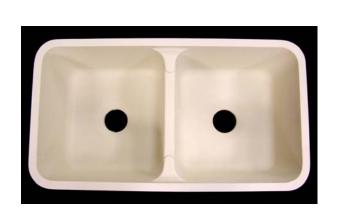

## **Features & Product Information**

- 33 ¾" x ~18 ½"
- Steeper sidewalls increase sink volume & work area at the base.
- Depth increases to 10" when installed.
- Recessed divider separates sinks.
- Fits into a 33" or larger base cabinet
- Available in Colors: Alabaster, Fawn, Eggshell