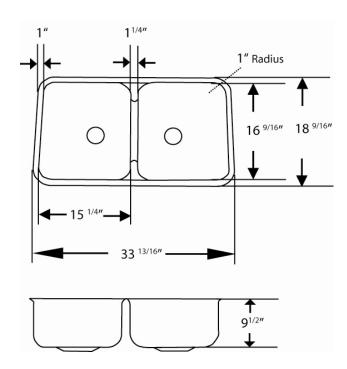

## Inside Sink Dimensions

| Inside Officensions        |          |   |       |
|----------------------------|----------|---|-------|
| Length X                   | Width    | Χ | Depth |
| CU3319 (Seamed Undermount) |          |   |       |
| 31 ¾"                      | 16 9/16" |   | 9 ½"  |