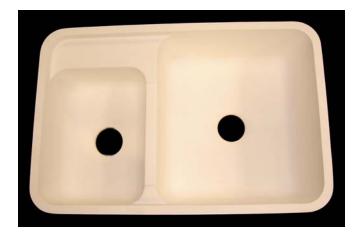

## **Features & Product Information**

- 32″ x 21″ •
- Steeper sidewalls increase sink volume & work area at the base.
- Depth increases to 9 <sup>1</sup>/<sub>2</sub>" when installed.
- Recessed divider separates sinks.
- Fits into a 33" or larger base cabinet
- Available in Colors: Alabaster, Fawn, Eggshell