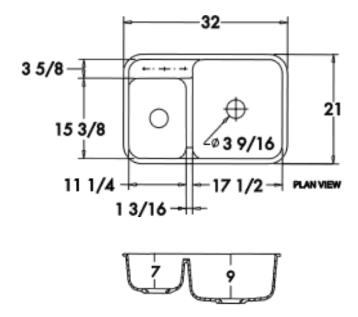

## **Features & Product Information**

- 32″ x 21″ •
- Steeper sidewalls increase sink volume & work area at the base.
- Depth increases to 9 <sup>1</sup>/<sub>2</sub>" when installed.
- Recessed divider separates sinks.
- Fits into a 33" or larger base cabinet
- Available in Colors: Alabaster, Fawn, Eggshell

## **Sink Mounting Method**

| Fixture*                                      |        | Basin Area         | Water Depth |
|-----------------------------------------------|--------|--------------------|-------------|
| Sink, Left                                    |        | 11 ¼" x 15<br>3/8" | 7"          |
| Sink, Right                                   |        | 17 ½" x 19"        | 9"          |
| Outlet                                        | 3 1/2" |                    |             |
| *Approximate measurements for comparison only |        |                    |             |