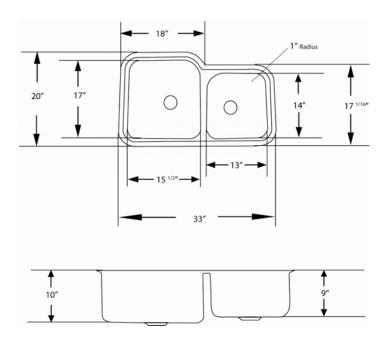

## **Features & Product Information**

- 33" x 20"
- Extra Large and Medium size compartments
- Depth increases to 10 <sup>1</sup>/<sub>2</sub>" when installed.
- Recessed divider separates sinks.
- Fits into a 33" or larger base cabinet
- Available in Colors: Alabaster, Fawn, Eggshell

| Fixture*    |        | Basin Area  | Water Depth |
|-------------|--------|-------------|-------------|
| Sink, Left  |        | 15 ½" x 17" | 10"         |
| Sink, Right |        | 13" x 14"   | 9"          |
| Outlet      | 3 1/2" |             |             |
|             |        |             |             |

\*Approximate measurements for comparison only

All drain holes in sinks are nominally 3-1/2" in diameter and accept all standard drain hardware, including waste disposal units.