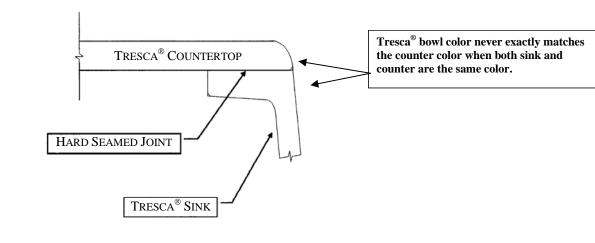

#CU1517





## **Features & Product Information**

- 33" x 20"
- Extra Large and Medium size compartments
- Depth increases to 10 <sup>1</sup>/<sub>2</sub>" when installed.
- Recessed divider separates sinks.
- Fits into a 33" or larger base cabinet
- Available in Colors: Alabaster, Fawn, Eggshell

| Fixture*    |        | Basin Area  | Water Depth |
|-------------|--------|-------------|-------------|
| Sink, Left  |        | 15 ½" x 17" | 10"         |
| Sink, Right |        | 13" x 14"   | 9"          |
| Outlet      | 3 1/2" |             |             |
|             |        |             |             |

\*Approximate measurements for comparison only

All drain holes in sinks are nominally 3-1/2" in diameter and accept all standard drain hardware, including waste disposal units.



## Sink Mounting Method