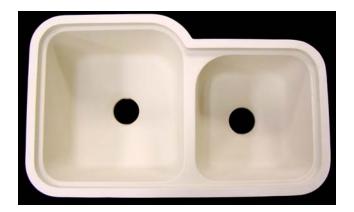

## **Features & Product Information**

- 33" x 20"
- Extra Large and Medium size compartments
- Depth increases to 10 <sup>1</sup>/<sub>2</sub>" when installed.
- Recessed divider separates sinks.
- Fits into a 33" or larger base cabinet
- Available in Colors: Alabaster, Fawn, Eggshell

| Fixture*    |        | Basin Area  | Water Depth |
|-------------|--------|-------------|-------------|
| Sink, Left  |        | 15 ½" x 17" | 10"         |
| Sink, Right |        | 13" x 14"   | 9"          |
| Outlet      | 3 1/2" |             |             |
|             |        |             |             |