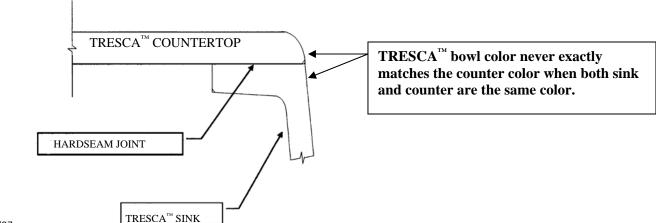

## **TRESCA<sup>™</sup>** INTEGRAL ENTERTAINMENT SINK

## #CU1318





## Features & Product Information

- 13" x 17 7/8"
- Steeper sidewalls increase sink volume & work area at the base.
- Depth increases to 7 3/8" when installed.
- Uses standard drain or disposal.
- Fits into a 15" or larger base cabinet
- Available in Colors: Alabaster, Fawn & Eggshell

Inside Sink Dimensions

| Length >                            | K Width | Х | Depth  |
|-------------------------------------|---------|---|--------|
| CU1318 (Seamed Undermount Bar Sink) |         |   |        |
| 11"                                 | 15 7/8" |   | 6 7/8" |

All drain holes in sinks are nominally 3-1/2" in diameter and accept all standard drain hardware, including waste disposal units.

## **Sink Mounting Method**