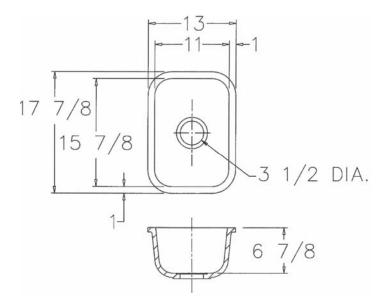

## Features & Product Information

- 13" x 17 7/8"
- Steeper sidewalls increase sink volume & work area at the base.
- Depth increases to 7 3/8" when installed.
- Uses standard drain or disposal.
- Fits into a 15" or larger base cabinet
- Available in Colors: Alabaster, Fawn & Eggshell

Inside Sink Dimensions

| Length >                            | K Width | Х | Depth  |
|-------------------------------------|---------|---|--------|
| CU1318 (Seamed Undermount Bar Sink) |         |   |        |
| 11"                                 | 15 7/8" |   | 6 7/8" |

All drain holes in sinks are nominally 3-1/2" in diameter and accept all standard drain hardware, including waste disposal units.