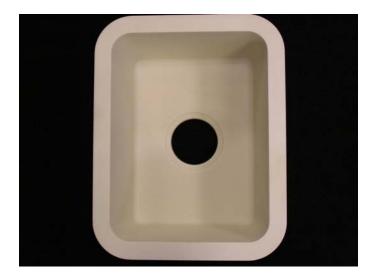

## Features & Product Information

- 13" x 17 7/8"
- Steeper sidewalls increase sink volume & work area at the base.
- Depth increases to 7 3/8" when installed.
- Uses standard drain or disposal.
- Fits into a 15" or larger base cabinet
- Available in Colors: Alabaster, Fawn & Eggshell

Inside Sink Dimensions

| Length >                            | K Width | Х | Depth  |
|-------------------------------------|---------|---|--------|
| CU1318 (Seamed Undermount Bar Sink) |         |   |        |
| 11"                                 | 15 7/8" |   | 6 7/8" |