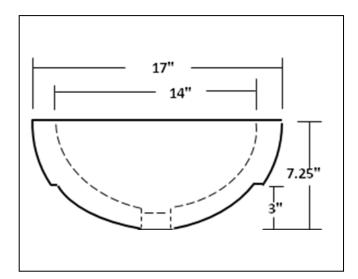

## **Features & Product Information**

- 17" diameter x 7.25" depth overall.
- Dual wall hammered copper vessel.
- Sink is recessed 3" into countertop, projects above countertop 4 1/4".
- Exposed surfaces are hand blended to a lustrous aged satin finish.
- Requires a minimum 15" Sink Base cabinet to properly install without cabinet modification.

#### Inside Sink Dimensions

|          | Diam. | X Depth |  |
|----------|-------|---------|--|
| Lavatory | 14"   | 6"      |  |

All drain holes in sinks are nominally 1-1/2" in diameter and accept all standard drain hardware.