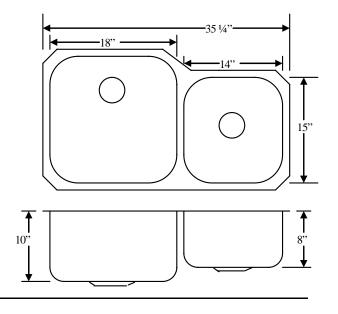

### **Features & Product Information**

- 35-1/4" x 20" x 10" Overall
- Highest quality sink seamlessly drawn of #17 gauge, T-304, stainless steel.
- Underside of sink is fully protected by heavy-duty undercoating to prevent condensation and deaden sound
- <u>Requires a minimum 39" Sink Base cabinet to properly</u> install without cabinet modification. A 36" base will work, but a sidewall will need to be removed.

#### Inside Sink Dimensions

|            | Length | K Width X | C Depth |
|------------|--------|-----------|---------|
| Left Side  | 18"    | 18"       | 10"     |
| Right Side | 14"    | 15"       | 8"      |