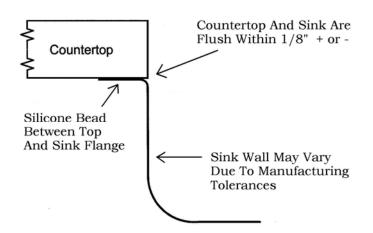

ucet.





### **Features & Product Information**

- 35-1/4" x 20" x 10" Overall
- Highest quality sink seamlessly drawn of #17 gauge, T-304, stainless steel.
- Underside of sink is fully protected by heavy-duty undercoating to prevent condensation and deaden sound
- <u>Requires a minimum 39" Sink Base cabinet to properly</u> install without cabinet modification. A 36" base will work, but a sidewall will need to be removed.

#### Inside Sink Dimensions

|            | Length | K Width X | C Depth |
|------------|--------|-----------|---------|
| Left Side  | 18"    | 18"       | 10"     |
| Right Side | 14"    | 15"       | 8"      |

All drain holes in sinks are nominally 3-1/2" in diameter and accept all standard drain hardware, including waste disposal units.

### Sink Mounting Method