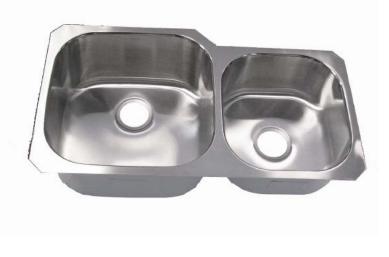

## MIRADO<sup>®</sup> UNDERMOUNT STAINLESS SINK

Style #310

### **Features & Product Information**

- 35-1/4" x 20" x 10" Overall
- Highest quality sink seamlessly drawn of #17 gauge, T-304, stainless steel.
- Underside of sink is fully protected by heavy-duty undercoating to prevent condensation and deaden sound
- <u>Requires a minimum 39" Sink Base cabinet to properly</u> install without cabinet modification. A 36" base will work, but a sidewall will need to be removed.