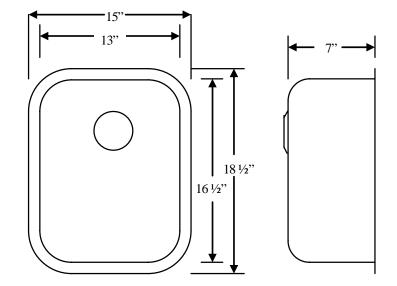

### **Features & Product Information**

- 15" x 18-1/2" x 8" Overall
- Highest quality sink seamlessly drawn of #18 gauge, T-304 stainless steel.
- Requires a minimum 18" Sink Base cabinet to properly install without cabinet modification

#### **Inside Sink Dimensions**

|      | Length | X Width X | C Depth |
|------|--------|-----------|---------|
| Sink | 13"    | 16-1/2"   | "       |

All drain holes in sinks are nominally 3-1/2" in diameter and accept all standard drain hardware, including waste disposal units.