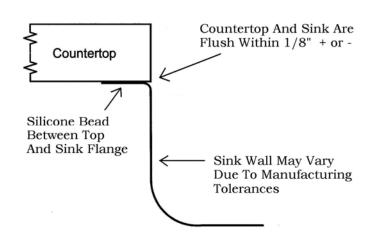

# MIRADO<sup>®</sup> UNDERMOUNT STAINLESS SINK

## Style #1815





### **Features & Product Information**

- 15" x 18-1/2" x 8" Overall
- Highest quality sink seamlessly drawn of #18 gauge, T-304 stainless steel.
- Requires a minimum 18" Sink Base cabinet to properly install without cabinet modification

#### **Inside Sink Dimensions**

|      | Length | X Width X | C Depth |
|------|--------|-----------|---------|
| Sink | 13"    | 16-1/2"   | "       |

All drain holes in sinks are nominally 3-1/2" in diameter and accept all standard drain hardware, including waste disposal units.

#### **Sink Mounting Method**