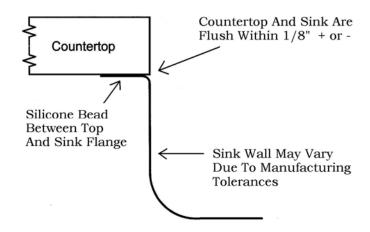

Information**

- 31-1/2" x 20-3/4" x 9" Overall
- Highest quality sink seamlessly drawn of #18 gauge, T-304, stainless steel.
- Underside of sink is fully protected by heavy-duty undercoating and rubber pad to prevent condensation and deaden sound.
- Exposed surfaces are hand blended to a lustrous highlighted satin finish.
- Requires a minimum 33" Sink Base cabinet to properly install without cabinet modification.

## Inside Sink Dimensions

|            | Length > | K Width > | ( Depth |
|------------|----------|-----------|---------|
| Left Side  | 17-3/4"  | 18-1/2"   | 9"      |
| Right Side | 10-3/8"  | 16"       | 7"      |

All drain holes in sinks are nominally 3-1/2" in diameter and accept all standard drain hardware, including waste disposal units.

## **Sink Mounting Method**