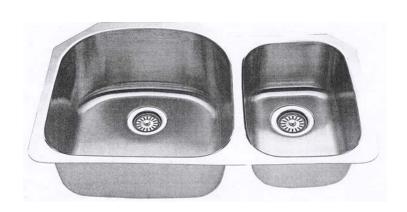

## **Features & Product Information**

- 31-1/2" x 20-3/4" x 9" Overall
- Highest quality sink seamlessly drawn of #18 gauge, T-304, stainless steel.
- Underside of sink is fully protected by heavy-duty undercoating and rubber pad to prevent condensation and deaden sound.
- Exposed surfaces are hand blended to a lustrous highlighted satin finish.
- Requires a minimum 33" Sink Base cabinet to properly install without cabinet modification.

## Inside Sink Dimensions

|            | Length > | K Width > | ( Depth |
|------------|----------|-----------|---------|
| Left Side  | 17-3/4"  | 18-1/2"   | 9"      |
| Right Side | 10-3/8"  | 16"       | 7"      |