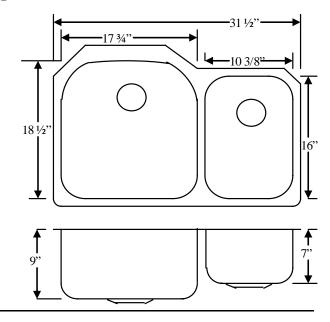

## **Features & Product Information**

- 31-1/2" x 20-3/4" x 9" Overall
- Highest quality sink seamlessly drawn of #18 gauge, T-304, stainless steel.
- Underside of sink is fully protected by heavy-duty undercoating and rubber pad to prevent condensation and deaden sound.
- Exposed surfaces are hand blended to a lustrous highlighted satin finish.
- Requires a minimum 33" Sink Base cabinet to properly install without cabinet modification.

## Inside Sink Dimensions

|            | Length > | K Width > | ( Depth |
|------------|----------|-----------|---------|
| Left Side  | 17-3/4"  | 18-1/2"   | 9"      |
| Right Side | 10-3/8"  | 16"       | 7"      |

All drain holes in sinks are nominally 3-1/2" in diameter and accept all standard drain hardware, including waste disposal units.